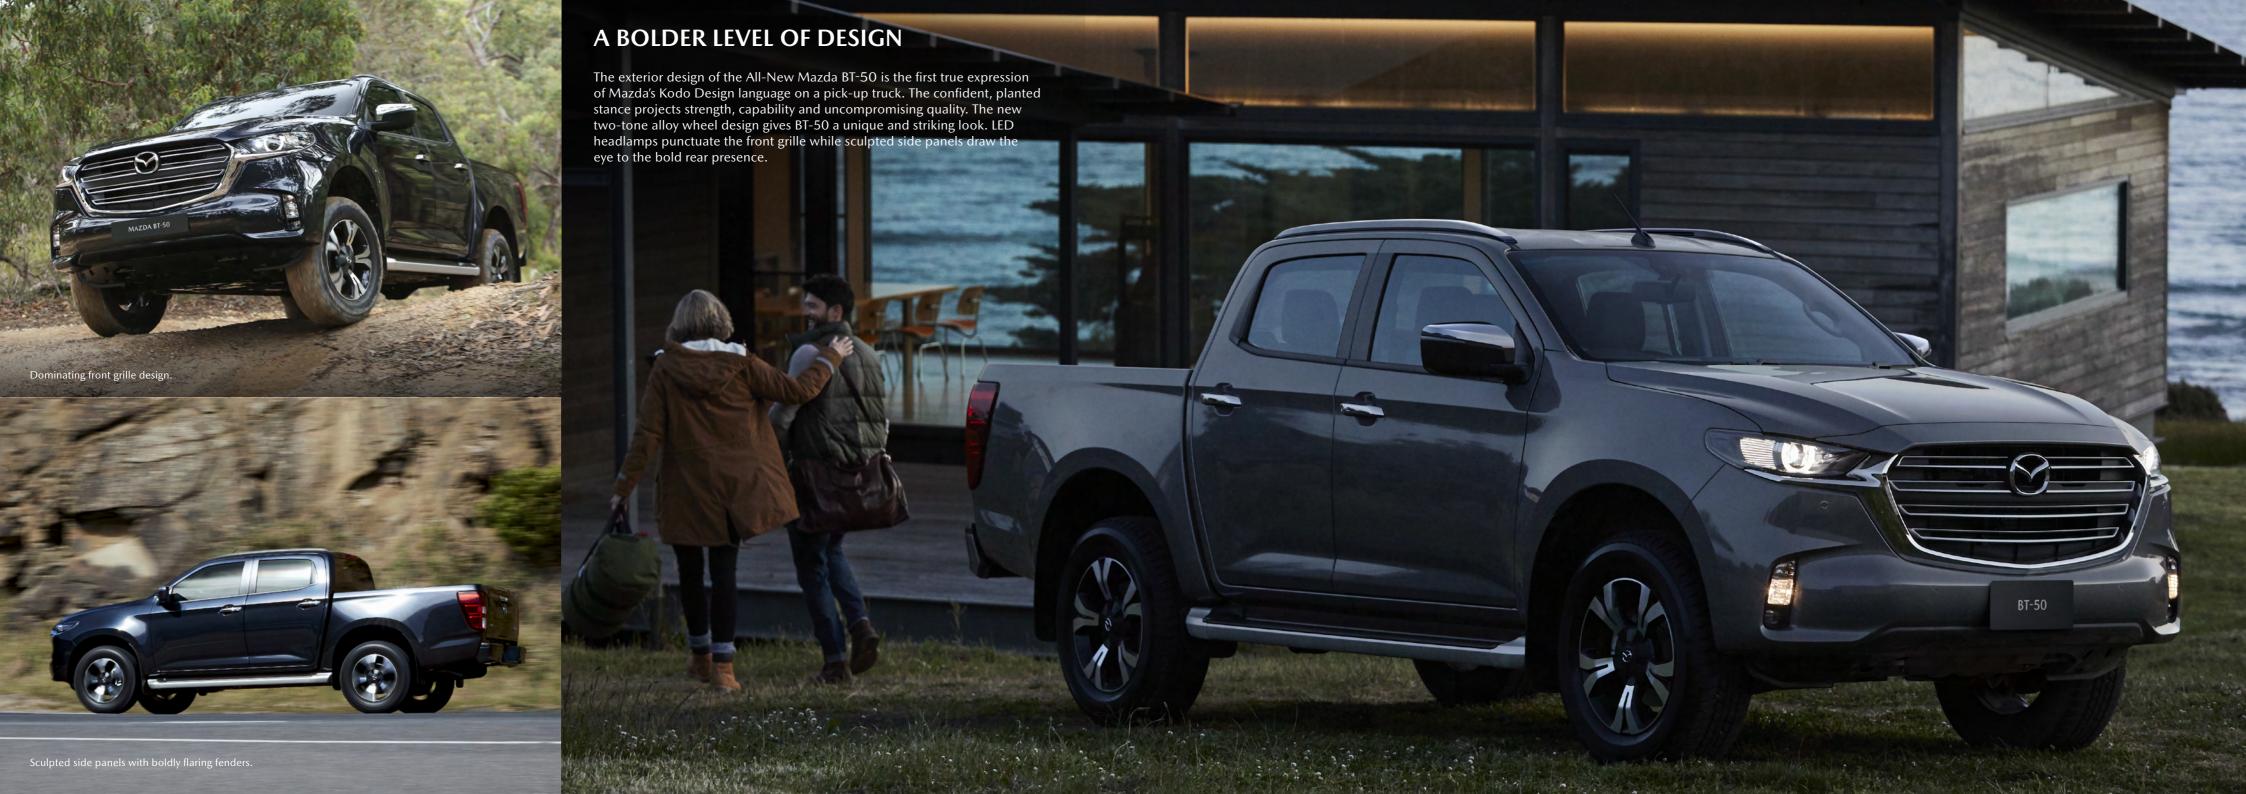

# MAZDA BT-50









#### THE POWER TO PERFORM

Mazda BT-50 offers you the choice of two powerful, responsive and fuel-efficient diesel engines to perfectly match your individual needs wherever life or work takes you.

On-road or off, both powerplants: 3.0L turbocharged and 1.9L turbocharged – deliver the quiet, effortless performance that lets you confidently enjoy their unmatched versatility and dependability.

A 6-speed automatic that contributes to BT-50's excellent response and fuel economy. The rear differential lock instantaneously maximizes driveability over rough terrain.



3.0L in-line 4 cylinder 16 valve DOHC intercooled turbo diesel



1.9L in-line 4 cylinder 16 valve DOHC intercooled turbo diesel



### **UNCOMPROMISING SAFETY**

At Mazda, driving pleasure means more than just outstanding p