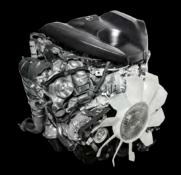

#### THE POWER TO PERFORM

Mazda BT-50 offers you the choice of two powerful, responsive and fuel-efficient diesel engines to perfectly match your individual needs wherever life or work takes you.

On-road or off, both powerplants: 3.0L turbocharged and 1.9L turbocharged – deliver the quiet, effortless performance that lets you confidently enjoy their unmatched versatility and dependability.

A 6-speed automatic that contributes to BT-50's excellent response and fuel economy. The rear differential lock instantaneously maximizes driveability over rough terrain.

3.0L in-line 4 cylinder 16 valve DOHC intercooled turbo diesel

1.9L in-line 4 cylinder 16 valve DOHC intercooled turbo diesel