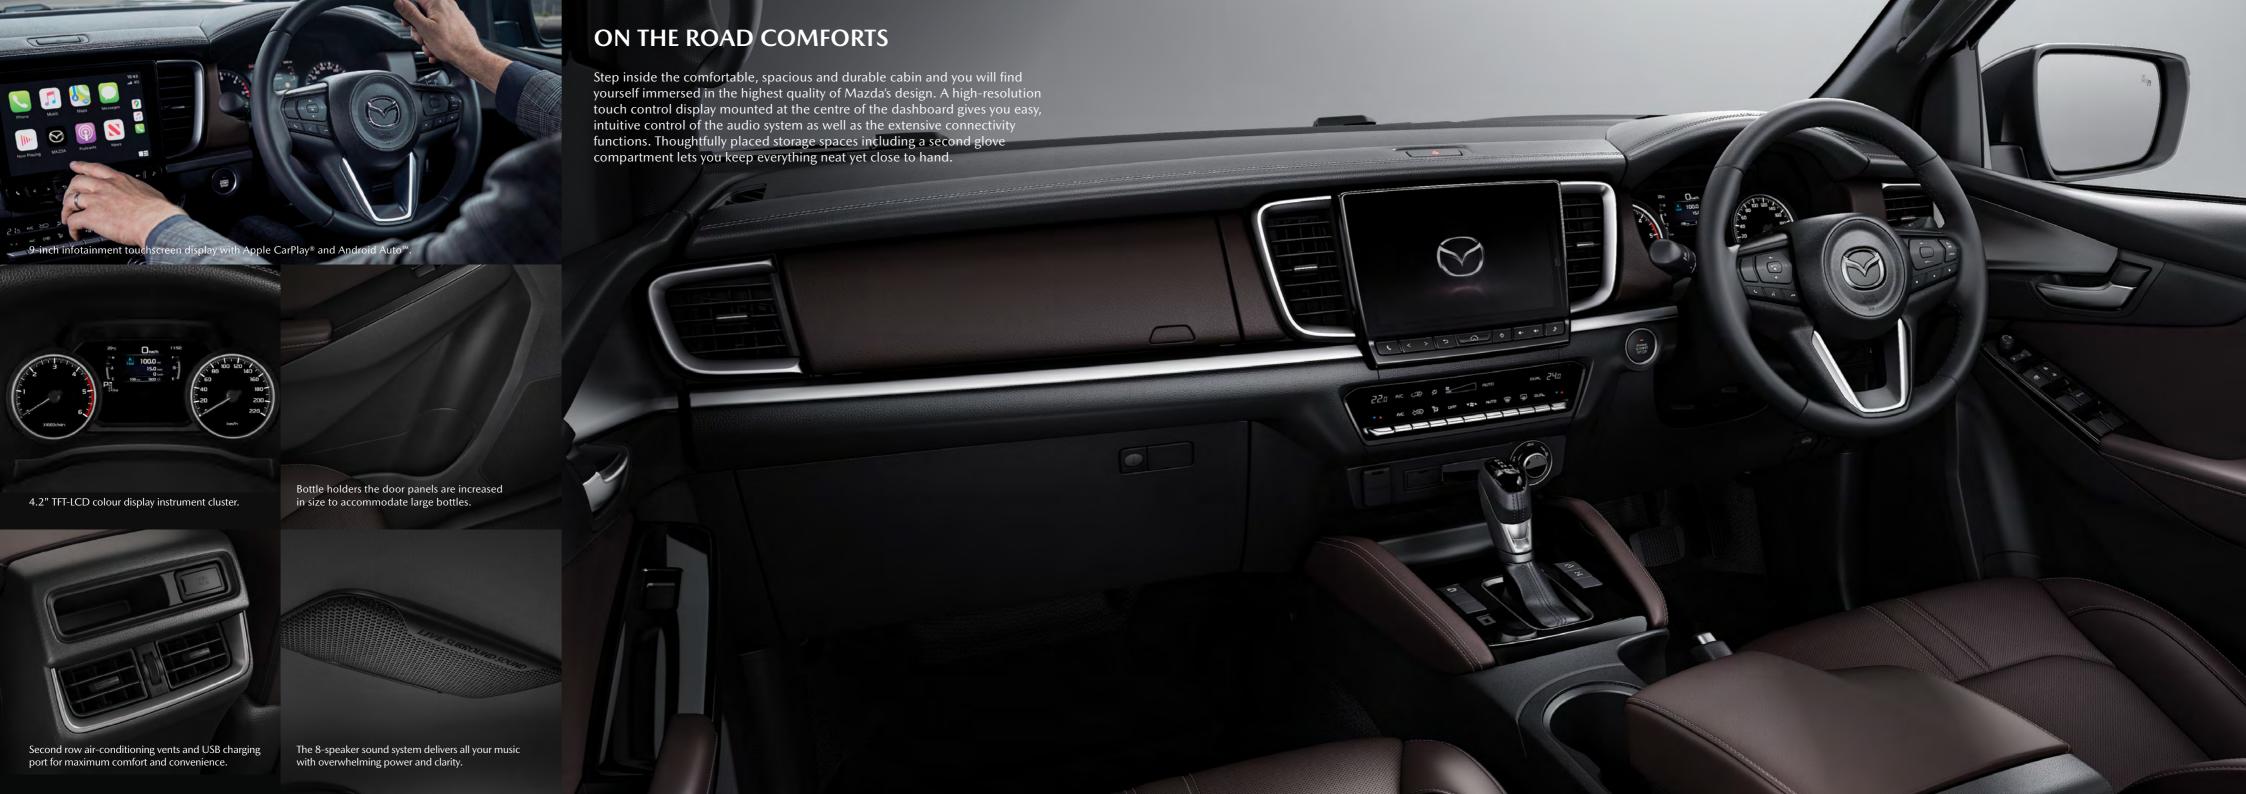

# MAZDA BT-50









#### THE POWER TO PERFORM

Mazda BT-50 offers you the choice of two powerful, responsive and fuel-efficient diesel engines to perfectly match your individual needs wherever life or work takes you.

On-road or off, both powerplants: 3.0L turbocharged and 1.9L turbocharged – deliver the quiet, effortless performance that lets you confidently enjoy their unmatched versatility and dependability.

A 6-speed automatic that contributes to BT-50's excellent response and fuel economy. The rear differential lock instantaneously maximizes driveability over rough terrain.



3.0L in-line 4 cylinder 16 valve DOHC intercooled turbo diesel



1.9L in-line 4 cylinder 16 valve DOHC intercooled turbo diesel



### **UNCOMPROMISING SAFETY**

At Mazda, driving pleasure means more than just outstanding per