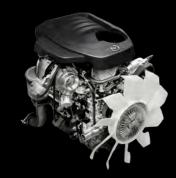

#### THE POWER TO PERFORM

Mazda BT-50 offers you the choice of two powerful, responsive and fuel-efficient diesel engines to perfectly match your individual needs wherever life or work takes you.

On-road or off, both powerplants: 3.0L turbocharged and 1.9L turbocharged – deliver the quiet, effortless performance that lets you confidently enjoy their unmatched versatility and dependability.

A 6-speed automatic that contributes to BT-50's excellent response and fuel economy. The rear differential lock instantaneously maximizes driveability over rough terrain.

3.0L in-line 4 cylinder 16 valve DOHC intercooled turbo diesel

1.9L in-line 4 cylinder 16 valve DOHC intercooled turbo diesel