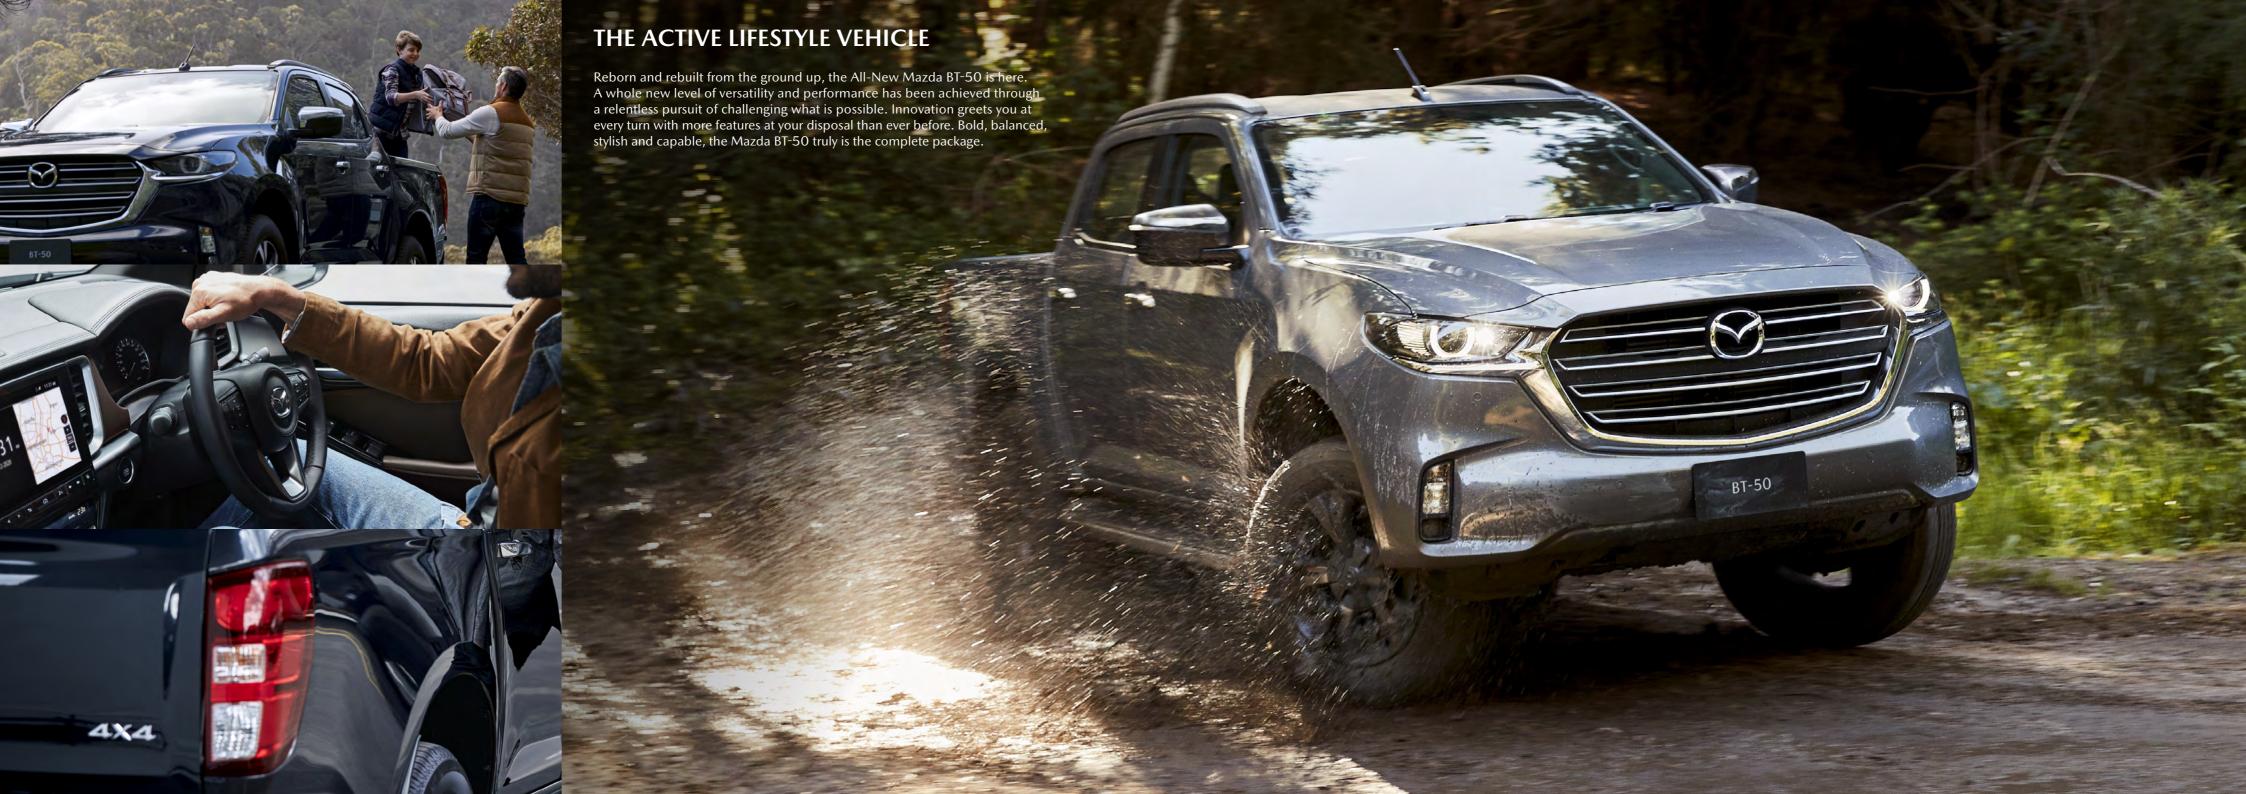

# MAZDA BT-50









#### THE POWER TO PERFORM

Mazda BT-50 offers you the choice of two powerful, responsive and fuel-efficient diesel engines to perfectly match your individual needs wherever life or work takes you.

On-road or off, both powerplants: 3.0L turbocharged and 1.9L turbocharged – deliver the quiet, effortless performance that lets you confidently enjoy their unmatched versatility and dependability.

A 6-speed automatic that contributes to BT-50's excellent response and fuel economy. The rear differential lock instantaneously maximizes driveability over rough terrain.



3.0L in-line 4 cylinder 16 valve DOHC intercooled turbo diesel



1.9L in-line 4 cylinder 16 valve DOHC intercooled turbo diesel



### **UNCOMPROMISING SAFETY**

At Mazda, driving pleasure means more than just outstanding